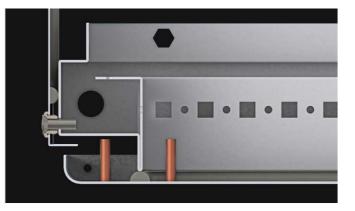

#### **EARTHING CONTINUITY**

- Earthing continuity thanks to welded vertical and horizontal profiles
- Earthing continuity thanks to special design of fastener between front-rear frames and depth profiles.