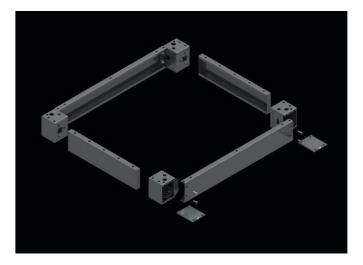

#### FRAME STRUCTURE

- 2 welded front-rear frames which made by 1,50 mm material
- Semi-closed vertical and Width profiles
- Closed depth profiles

#### **EARTHING CONTINUITY**

- Earthing continuity thanks to welded vertical and horizontal profiles
- Earthing continuity thanks to special design of fastener between front-rear frames and depth profiles.