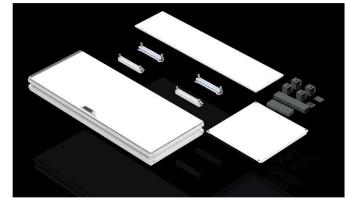

#### **ASSEMBLING STEP 1**

**ASSEMBLING STEP 3** 

#### **ASSEMBLING STEP 2**

### **ASSEMBLING STEP 4**

- Offered as flat package, the NEO Modular system is designed for an easy mounting in minimal amount of time. It does not require angulation for body and can be mounted 15-20 min. by two person.
- Offered as flat package, the NEO Modular system saves space during transportation and storage.