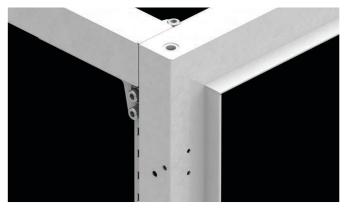

#### **ASSEMBLING STEP 1**

**ASSEMBLING STEP 3** 

#### **ASSEMBLING STEP 2**

### **ASSEMBLING STEP 4**

- Offered as flat package, the NEO Modular system is designed for an easy mounting in minimal amount of time. It does not require angulation for body and can be mounted 15-20 min. by two person.
- Offered as flat package, the NEO Modular system saves space during transportation and storage.