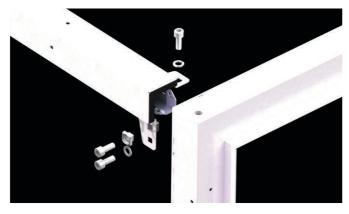

#### **ASSEMBLING STEP 1**

**ASSEMBLING STEP 3** 

#### **ASSEMBLING STEP 2**

### **ASSEMBLING STEP 4**

- Offered as flat package, the NEO Modular system is designed for an easy mounting in minimal amount of time. It does not require angulation for body and can be mounted 15-20 min. by two person.
- Offered as flat package, the NEO Modular system saves space during transportation and storage.