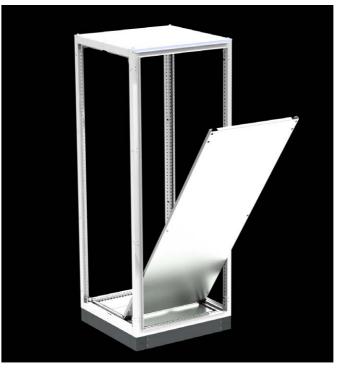

#### **ASSEMBLING STEP 1**

**ASSEMBLING STEP 3** 

#### **ASSEMBLING STEP 2**

### **ASSEMBLING STEP 4**

- Offered as flat package, the NEO Modular system is designed for an easy mounting in minimal amount of time. It does not require angulation for body and can be mounted 15-20 min. by two person.
- Offered as flat package, the NEO Modular system saves space during transportation and storage.