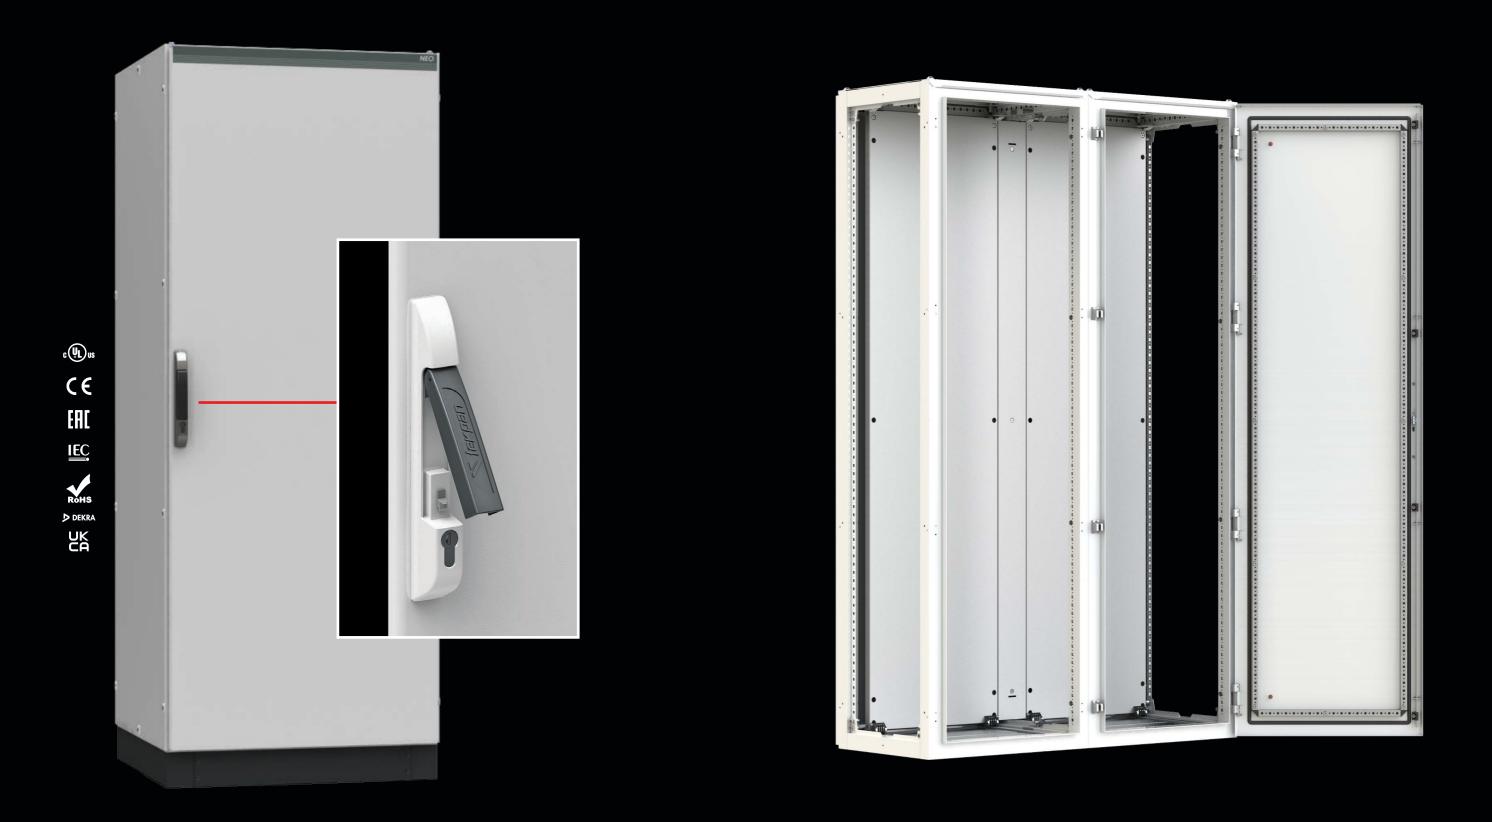

#### FRONT DOOR and LOCKING SYSTEM

- 4 points locking and hinging system on the outside of the frame
- Push button working system of swing handle
- Modifiable insert system from cylinder inserts to other universal inserts like doublebit, square etc.
- Perforated door stiffeners in largest positioning.

- IP 55 Protection related to EN 60 529 and NEMA 12 provided for Single Door.
- Using gasket for all door, rear door, side panel top cover etc. Due to this gasket, without any opreration, full isolation is provided between -40°C & +100°C