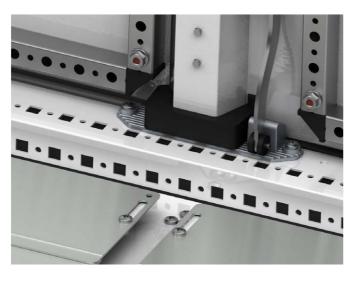

#### **PLINTH SYSTEM**

• Neo Modular and Neo monoblock frame system are same as Teos frame related with the bottom dimensions. Therefore plinth system of TEOS which includes H100mm and H200mm version can adapte to Neo Modular and Neo monoblock design.