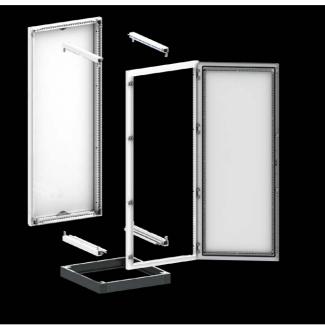

#### FRAME STRUCTURE

- 2 welded front-rear frames which made by 1,50 mm material
- Semi-closed vertical and Width profiles
- Closed depth profiles

#### **EARTHING CONTINUITY**

- Earthing continuity thanks to welded vertical and horizontal profiles
- Earthing continuity thanks to special design of fastener between front-rear frames and depth profiles.

#### **IP PROTECTION and NEMA CATEGORIES**

- IP 54 Protection related to EN 60 529 and NEMA 1 provided for Double Door.
- Using gasket for all door, rear door, side panel top cover etc. Due to this gasket, without any opreration, full isolation is provided between -40°C & +100°C

#### FRONT DOOR and LOCKING SYSTEM

- 4 points locking and hinging system on the outside of the frame
- Push button working system of swing handle
- Modifiable insert system from cylinder inserts to other universal inserts like doublebit, square etc.
- Perforated door stiffeners in largest positioning.

- IP 55 Protection related to EN 60 529 and NEMA 12 provided for Single Door.
- Using gasket for all door, rear door, side panel top cover etc. Due to this gasket, without any opreration, full isolation is provided between -40°C & +100°C