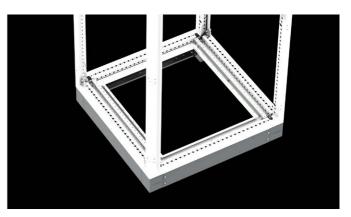

#### **PLINTH SYSTEM**

• Neo Modular and Neo monoblock frame system are same as Teos frame related with the bottom dimensions. Therefore plinth system of TEOS which includes H100mm and H200mm version can adapte to Neo Modular and Neo monoblock design.