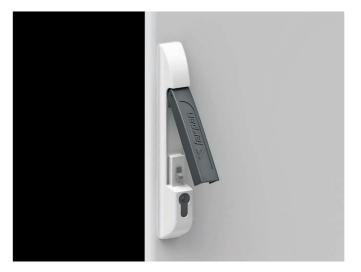

#### FRONT DOOR and LOCKING SYSTEM

- 4 points locking and hinging system on the outside of the frame
- Push button working system of swing handle
- Modifiable insert system from cylinder inserts to other universal inserts like doublebit, square etc.
- Perforated door stiffeners in largest positioning.