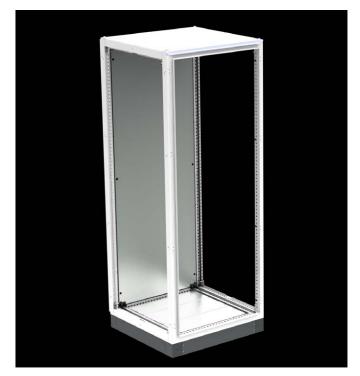

# FLOORSTANDING CABINET

116

#### FRAME STRUCTURE

- 2 welded front-rear frames which made by 1,50 mm material
- Semi-closed vertical and Width profiles
- Closed depth profiles

#### **EARTHING CONTINUITY**

- Earthing continuity thanks to welded vertical and horizontal profiles
- Earthing continuity thanks to special design of fastener between front-rear frames and depth profiles.