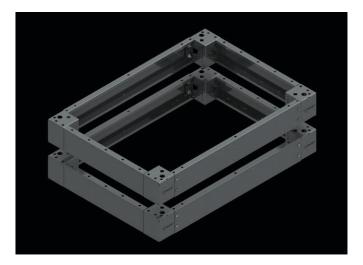

#### **ASSEMBLING STEP 1**

**ASSEMBLING STEP 3** 

#### **ASSEMBLING STEP 2**

### **ASSEMBLING STEP 4**

- Offered as flat package, the NEO Modular system is designed for an easy mounting in minimal amount of time. It does not require angulation for body and can be mounted 15-20 min. by two person.
- Offered as flat package, the NEO Modular system saves space during transportation and storage.