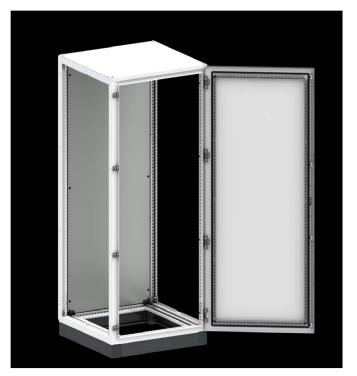

#### FRONT DOOR and LOCKING SYSTEM

- 4 points locking and hinging system on the outside of the frame
- Push button working system of swing handle
- Modifiable insert system from cylinder inserts to other universal inserts like doublebit, square etc.
- Perforated door stiffeners in largest positioning.

- IP 55 Protection related to EN 60 529 and NEMA 12 provided for Single Door.
- Using gasket for all door, rear door, side panel top cover etc. Due to this gasket, without any opreration, full isolation is provided between -40°C & +100°C